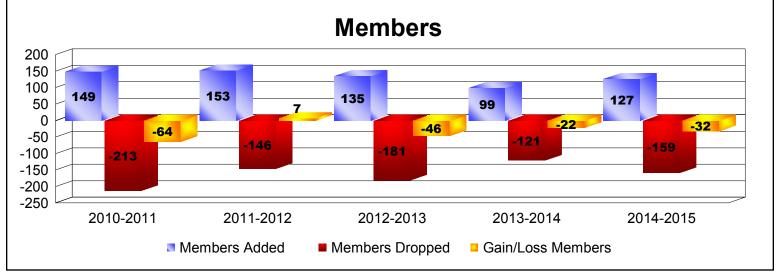

District 26 M4 As of June 2015 Cumulative

| Year      | New<br>Clubs | Dropped<br>Clubs | Gain/<br>Loss<br>Clubs | New<br>Members | Charter<br>Members | Reinstate<br>Members | Transfer<br>Members | Total<br>Member<br>Added | Total<br>Members<br>Dropped | Gain/<br>Loss<br>Members |
|-----------|--------------|------------------|------------------------|----------------|--------------------|----------------------|---------------------|--------------------------|-----------------------------|--------------------------|
| 2010-2011 | 1            | -1               | 0                      | 94             | 44                 | 10                   | 1                   | 149                      | -213                        | -64                      |
| 2011-2012 | 1            | 0                | 1                      | 123            | 21                 | 6                    | 3                   | 153                      | -146                        | 7                        |
| 2012-2013 | 0            | -3               | -3                     | 131            | 1                  | 1                    | 2                   | 135                      | -181                        | -46                      |
| 2013-2014 | 0            | 0                | 0                      | 93             | 0                  | 3                    | 3                   | 99                       | -121                        | -22                      |
| 2014-2015 | 0            | -2               | -2                     | 121            | 0                  | 3                    | 3                   | 127                      | -159                        | -32                      |
| Average   | 0            | -1               | -1                     | 112            | 13                 | 5                    | 2                   | 133                      | -164                        | -31                      |