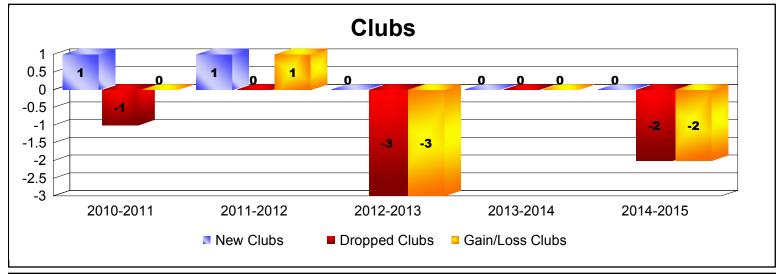

District 26 M4 As of June 2015 Cumulative

| Year      | New<br>Clubs | Dropped<br>Clubs | Gain/<br>Loss<br>Clubs | New<br>Members | Charter<br>Members | Reinstate<br>Members | Transfer<br>Members | Total<br>Member<br>Added | Total<br>Members<br>Dropped | Gain/<br>Loss<br>Members |
|-----------|--------------|------------------|------------------------|----------------|--------------------|----------------------|---------------------|--------------------------|-----------------------------|--------------------------|
| 2010-2011 | 1            | -1               | 0                      | 94             | 44                 | 10                   | 1                   | 149                      | -213                        | -64                      |
| 2011-2012 | 1            | 0                | 1                      | 123            | 21                 | 6                    | 3                   | 153                      | -146                        | 7                        |
| 2012-2013 | 0            | -3               | -3                     | 131            | 1                  | 1                    | 2                   | 135                      | -181                        | -46                      |
| 2013-2014 | 0            | 0                | 0                      | 93             | 0                  | 3                    | 3                   | 99                       | -121                        | -22                      |
| 2014-2015 | 0            | -2               | -2                     | 121            | 0                  | 3                    | 3                   | 127                      | -159                        | -32                      |
| Average   | 0            | -1               | -1                     | 112            | 13                 | 5                    | 2                   | 133                      | -164                        | -31                      |